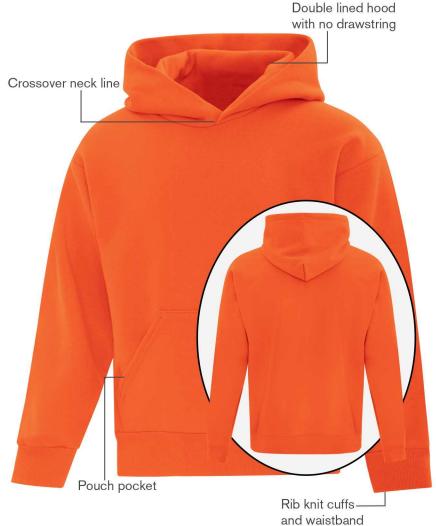

# **Everyday Fleece Hooded Youth Sweatshirt**

#### **ATCY2500**

#### **Product Features:**

- 13-oz, 50/50 cotton/polyester fleece
- Compacted yarns to minimize shrinkage

Youth sizes: S(6-8), M(10-12), L(14-16), XL(18-20)