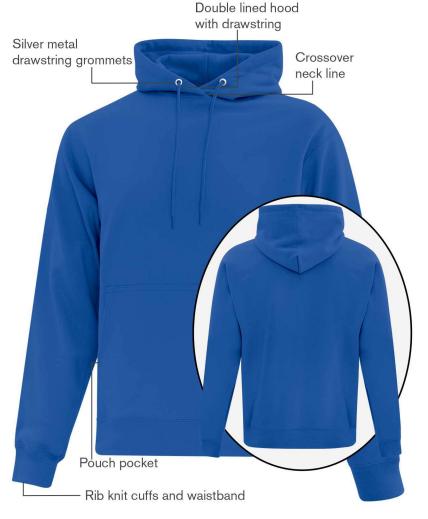

## **Everyday Fleece Hooded Sweatshirt**

#### **Product Features:**

- 13-oz, 50/50 cotton/polyester fleece
- Compacted yarns to minimize shrinkage

Adult sizes: S-4XL